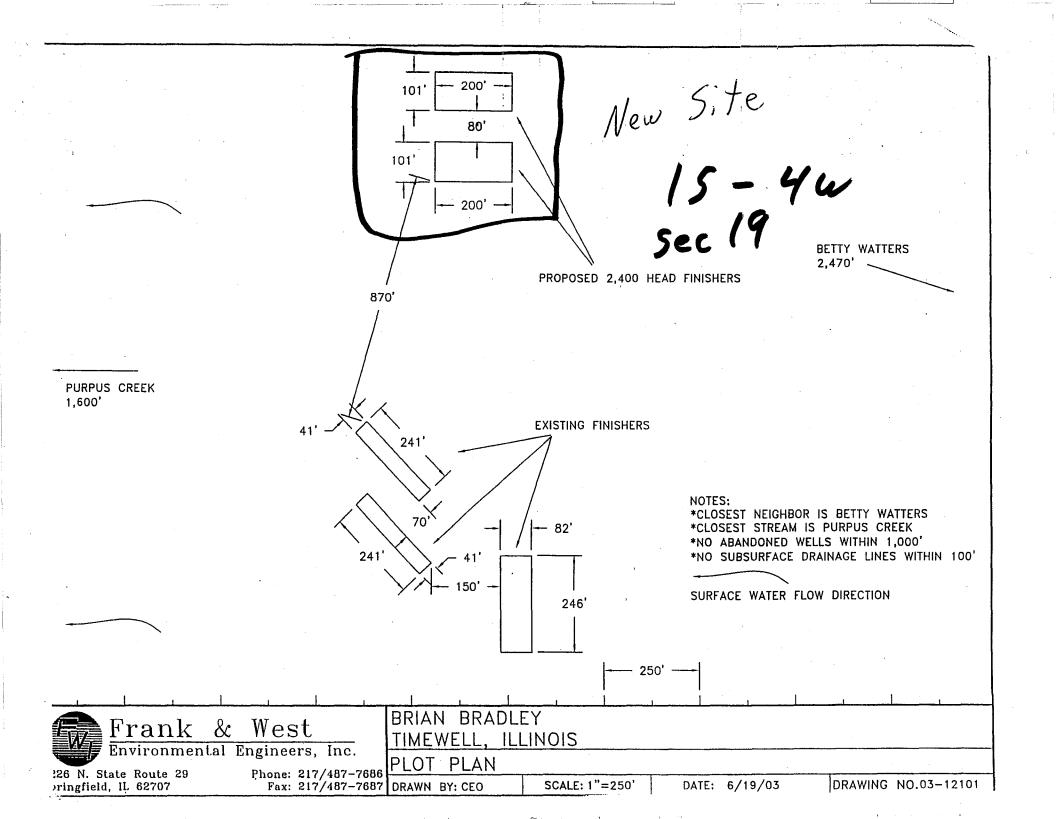

Respondent.

The water pollution control facilities in this request are located in the northwest quarter of the southeast quarter of Section 19, Township 1 South, Range 4 West of the 4<sup>th</sup> Principal Meridian in Brown County, Illinois and consist of the following:

Livestock waste management facilities consisting of one concrete manure pit (100 ft. x 200 ft. x 8 ft. deep) with the slotted concrete portion of the floor over the manure pit and six 6 ft. x 6 ft. x 10 ft. deep concrete pump out pits in each of two swine finish buildings.

- 4) These livestock waste management facilities are used to collect, transport, and/or store livestock wastes prior to cropland application.
- Section 11-10 of the Property Tax Code, 35 ILCS 200/11-10 (2000), defines "pollution control facilities" as: "any system, method, construction, device or appliance appurtenant thereto or any portion of any building or equipment, that is designed, constructed, installed or operated for the primary purpose of: (a) eliminating, preventing, or reducing air or water pollution ...or (b) treating, pretreating, modifying or disposing of any potential solid, liquid or gaseous pollutant which if released without treatment, pretreatment modification or disposal might be harmful, detrimental or offensive to human, plant or animal life, or to property."
- 6) Pollution control facilities are entitled to preferential tax treatment, 35 ILCS 200/11-5 (2000).
- Based on the information in the application and the purpose of the facilities (collecting, transporting and/or storing livestock wastes prior to cropland application), it is the Illinois EPA's engineering judgment that the described facilities may be considered "pollution control facilities," pursuant to 35 Ill. Adm. Code 125.200(a), with the primary purpose of eliminating, preventing, or reducing water pollution, or as otherwise provided in 35 Ill. Adm. Code 125.200. Therefore, the facilities are eligible for tax certification from the Board.
- 8) Therefore, the Illinois EPA recommends that the Board issue the requested tax certification.